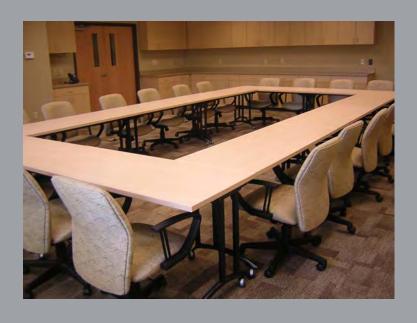

## **Project Data:**

- Merged Florence and Covington office into new facility
- 14 private offices, 7
  workstations, training
  room, conference room,
  breakroom, copy area,
  kios area
- Provided all space planning and finish selections
- Move management coordination

### **Project Data:**

- Merged Florence and Covington office into new facility
- 14 private offices, 7
  workstations, training
  room, conference room,
  breakroom, copy area,
  kios area
- Provided all space planning and finish selections
- Move management coordination