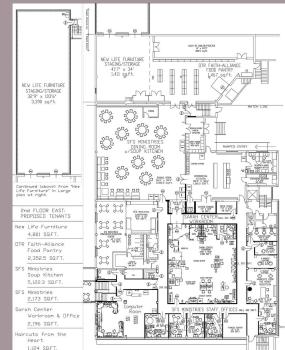

## **Project Data:**

- providing plan for inclusion in 20,000 sq. foot floor
- Secured Auto Cad drawings of building including furniture for a 40 year old structure
- Included Administrative offices for St. Francis Seraph Ministries:
  - 1. Haircuts From the Heart
  - 2. Tri Health Nurses
  - 3. Sarah Center Workroom
  - 4. SFS Soup Kitchen/Dining Room
  - 5. OTR Faith-Alliance Food Pantry