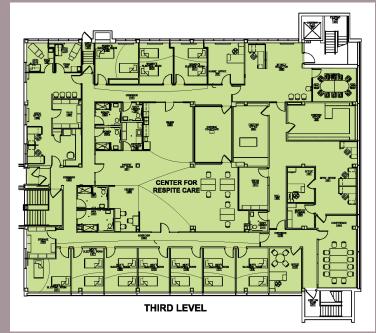

## **Occupants:**

- St. Francis Seraph Ministries
- Mary Magdelain House
- Center for Respite Care
- Sweet Cheeks Diaper Bank
- Franciscan Ministries' / Haircuts from the Heart
- Tri Health Outreach Ministries
- Prince of Peace Lutheran Church
  / Welcome Home Collaborative