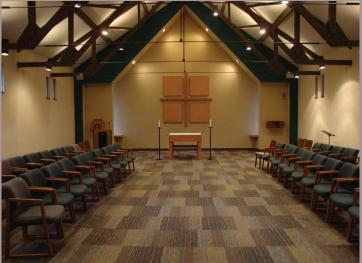

# **JESUIT Spiritual Center**

### **JESUIT Spiritual Center:**

- Remove, plan and installed total of 2587 sq. yards carpet tiles
- Refurbish and reuph 60 chairs at half the cost of new