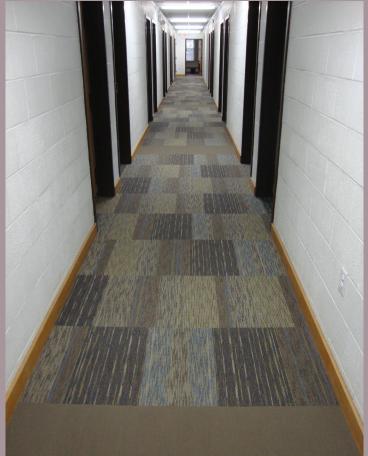

### **Project Data:**

- Two week time frame from identification of project to completion
- Need to plan for the "pick up" of corridor sections isolated by cross banding to be use for replacement of damaged or worn tiles in general field areas. Those "picked up" tiles would be replaced with attic stock. The "picked up" tiles would not be noticed as replacement tiles like fresh ones would be.
- Maximizes the longevity of the looks of the product