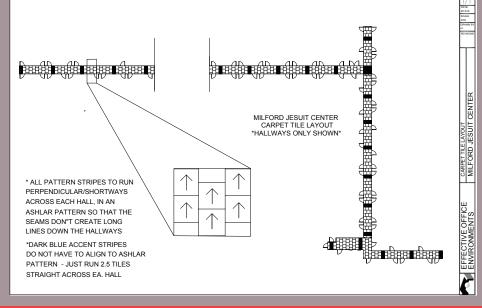

# **JESUIT Spiritual Center**

### **Project Data:**

- Two week time frame from identification of project to completion
- Need to plan for the "pick up" of corridor sections isolated by cross banding to be use for replacement of damaged or worn tiles in general field areas. Those "picked up" tiles would be replaced with attic stock. The "picked up" tiles would not be noticed as replacement tiles like fresh ones would be.
- Maximizes the longevity of the looks of the product